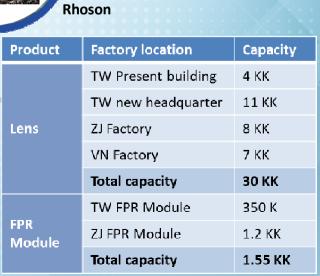

-|
| 董事長<br>Chairman              | 高維亞<br>Victor Kao                                                                                                                                    |  |  |  |
| 登記資本額<br>Register Capital    | 新台幣 14.2億元                                                                                                                                           |  |  |  |
| 員工人數<br>Numbers of Employees | 2,500 employees                                                                                                                                      |  |  |  |
| 營業項目<br>Products             | 手機鏡頭、PC/NB鏡頭、DV鏡頭、車用鏡頭、光學觸控螢幕鏡頭、各式樣光學產品設計與代工、指紋辨識 Mobile Phone & Notebook Lens, Digital Video Lens, Car Lens, OTM Lens, OEM / ODM etc., Finger Print |  |  |  |



**Vietnam Factory** 



Miyabi



# New Building

### **New Building Front & High Angle Shot**







### > Current progress of construction







## **ABILITY OPTICAL**



**Company Introduction** 

### **Ability Optical Headquarter**





Optical Performance Measurement



UA3P Surface Measurement



Injection



Coating



Automatic Aligner



Automatic Assembly

### **Technology Application – Ability Optical**



### **NB Lens Worldwide Market Share/Milestones**



### **Strength of AOET Lens Patents**

- ➤ AOET lens patents protect cutting edge Lens with the specs including small F number, large FOV and short TTL.
- ➤ AOET lens patents cover different lens products from two-pieces to eight-pieces and multiple camera modules.
- ➤ AOET lens patents cover broad devices including NB/PCs, phones, and automobil