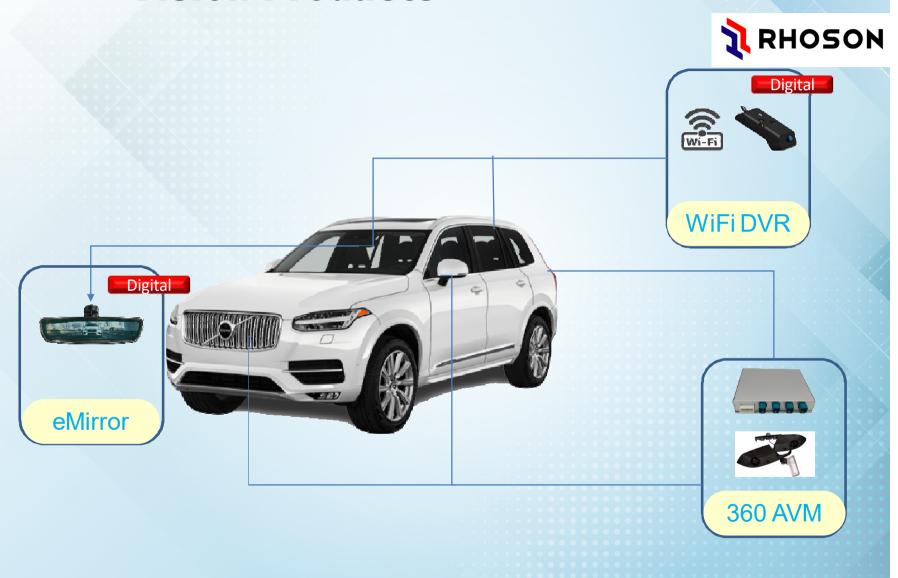

### **Vision Products**

- -Digital Video Recorder (DVR)
- -Around View Monitor (360)
- -eMirror
- -DA(With AVM)
- -DA Option: LDW/BSD/MOD

### **Vision Products**