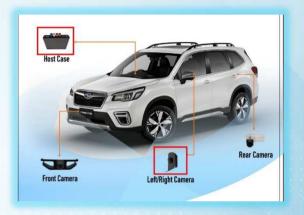

### **Vision Products**

- -Digital Video Recorder (DVR)
- -Around View Monitor (360)
- -eMirror
- -DA(With AVM)
- -DA Option: LDW/BSD/MOD

### **Vision Products**